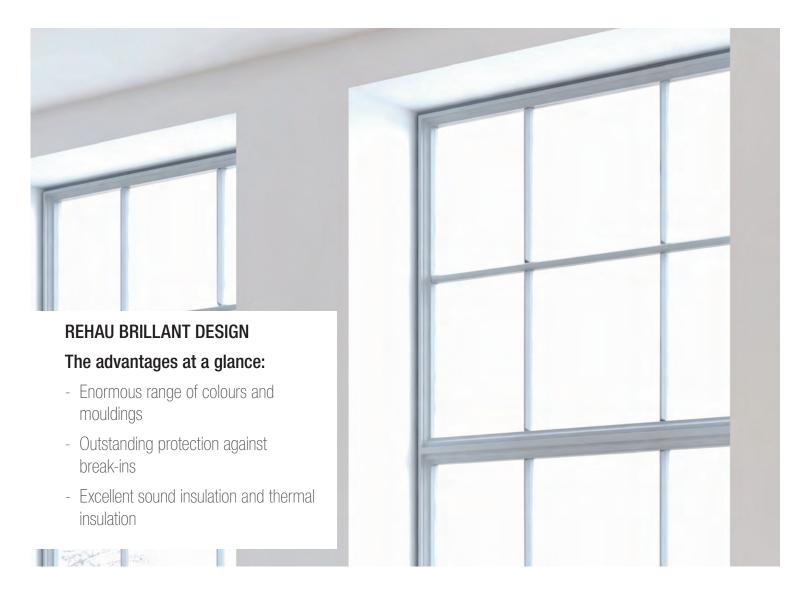

### BURGLARY PREVENTION Tailored to you

Peace of mind is a sure thing with Brillant Design windows. To help you feel safe and sound when you're at home or on holiday, Brillant Design windows are available with various resistance classes of burglar protection. The only visitors are those you invite.

# Up to 3 resistance class

Break-in resistance class RC 2 / RC 2 N

class RC 3

Without this protection windows can be quickly prised open

Basic protection

Improved protection against simple tools

Improved protection against heavy tools