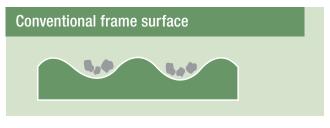

| Technical data      |                                                          |
|---------------------|----------------------------------------------------------|
| Heat insulation     | U <sub>w</sub> value up to 1.3 W/m <sup>2</sup> K        |
| Construction depth  | 70 mm                                                    |
| Burglary prevention | up to resistance class 3                                 |
| Sound insulation    | $R_w = 45 \text{ dB}$                                    |
| Surface             | high quality, extra-smooth, non-porous and easy to clean |