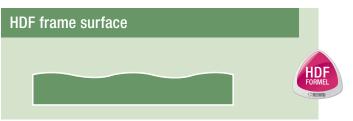

## **COLOURS**To suit your taste

More than 220 colours

KALEIDO COLOR\* gives you plenty of scope for style. Any trendy tone can be implemented - laminated, foil-coated or with aluminium casing — so you can create your dream design. You can also choose from an assortment of structured finishes, or a gloss or matt look.

#### **MOULDINGS**

#### As multitalented as you are

Give free rein to your creativity. Choose from our wide selection of mouldings.

Alongside the rounded sashes typical of the REHAU Brillant Design these give an overall impression of impressive harmony that's hard to beat.

# Any number of Mouldings