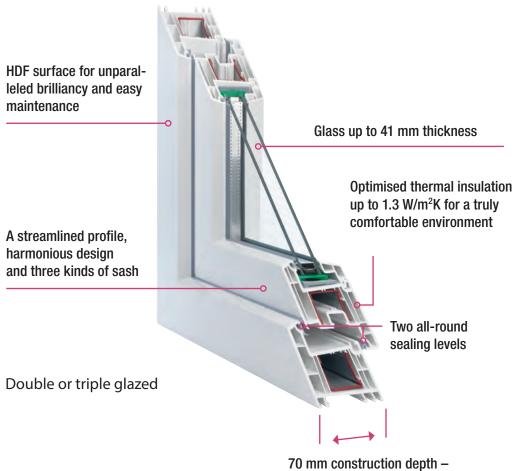

#### THERMAL INSULATION

To keep you nice and warm

Make yourself comfortable. Brillant Design windows help ensure your home is always warm and cosy, even when it's stormy or snowy outside. For even more comfort.

| Technical data      |                                                          |
|---------------------|----------------------------------------------------------|
| Heat insulation     | U <sub>w</sub> value up to 1.3 W/m <sup>2</sup> K        |
| Construction depth  | 70 mm                                                    |
| Burglary prevention | up to resistance class 3                                 |
| Sound insulation    | $R_w = 45 \text{ dB}$                                    |
| Surface             | high quality, extra-smooth, non-porous and easy to clean |