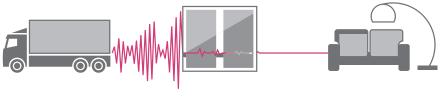

#### SOUND PROTECTION

According to your needs

Up to 45 dB quieter

Relax. Whenever you like. With Brillant Design windows you can simply shut out disturbing noises and enjoy your peace and guiet.

22 times lower noise levels

Source: Technical table by HUG Industrietechnik. Calculation based on: A 10 dB increase in noise = a doubling of the subjective, perceived volume (LfU). Sound insulation Rw = 45 dB.