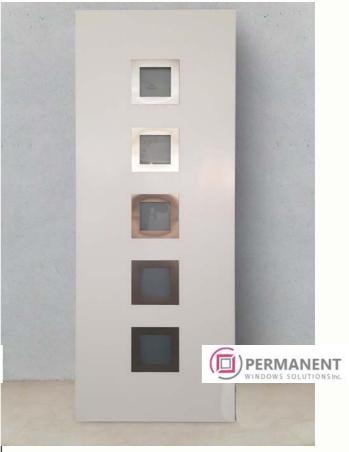

mpetitive advantage.





#### **HPL-PANELS**



The Permanent Windows Solutions Inc. team uses the Rehau profiles for window production.

Characteristics of the REHAU profiles:

- safe and environment-friendly
- do not corrode
- energy-efficient
- do not change colour
- weatherproof
- soundproof







01

**Door filling** 

Model: novelty Decor: antique 02

**Door filling** 

Model: square \$10 Decor: golden oak







03

**Door filling** 

Model: novelty Decor: walnut 04

**Door filling** 

Model: novelty Decor: antique







05

**Door filling** 

Model: line L02

Decor: anthracite

06

**Door filling** 

Model: vertical V04
Decor: anthracite







07

#### **Door filling**

Model: vertical V08 Decor: Mooreiche oak 08

#### **Door filling**

Model: horizontal H02 Decor: walnut







09

#### **Door filling**

Model: vertical V09 Decor: anthracite 10

#### **Door filling**

Model: square S10 Decor: white







11

#### **Door filling**

Model: vertical V05 Decor: golden oak 12

#### **Door filling**

Model: square S01 Decor: white







13

**Door filling** 

Model: vertical V17 Decor: Mooreiche oak

14

**Door filling** 

Model: line L01 Decor: white







15

#### **Door filling**

Model: square \$16 Decor: golden oak 16

#### **Door filling**

Model: vertical V23 Decor: anthracite







17

#### **Door filling**

Model: vertical V05 Decor: Mooreiche oak 18

#### **Door filling**

Model: line L08
Decor: white







19

**Door filling** 

Model: vertical V05
Decor: anthracite

20

**Door filling** 

Model: square S02

Decor: Mooreiche oak







21

**Door fill