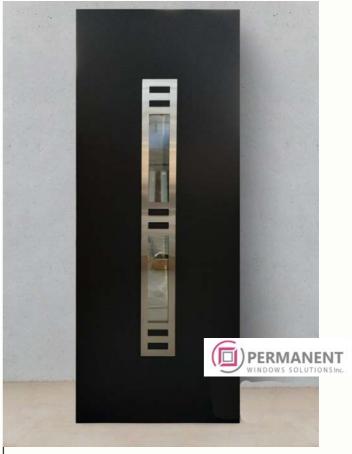

Model: vertical V17

Decor: sand
anthracite/golden oak

46

#### **Door filling**

Model: vertical V31 Decor: sand anthracite







**47** 

**Door filling** 

Model: vertical V31 Decor: white 48

**Door filling** 

Model: novelty Decor: golden oak







**49** 

**Door filling** 

Model: vertical V28 Decor: antique **50** 

**Door filling** 

Model: non-standard Decor: umbra matt







**51** 

**Door filling** 

Model: non-standard Decor: anthracite **52** 

**Door filling** 

Model: horizontal H04 Decor: golden oak







**5**3

**Door filling** 

Model: vertical V05 Decor: red **54** 

**Door filling** 

Model: non-standard

Decor: quartz







**55** 

**Door filling** 

Model: vertical V31 Decor: white/aluminum **56** 

**Door filling** 

Model: vertical V19 Decor: walnut







**57** 

**Door filling** 

Model: vertical V34 Decor: golden oak **58** 

**Door filling** 

Model: vertical V15 Decor: anthracite







**59** 

**Door filling** 

Model: vertical V13

Decor: anthracite

**60** 

**Door filling** 

Model: square S25 Decor: anthracite







61

**Door filling** 

Model: square S20

Decor: golden oak

**62** 

**Door filling** 

Model: radius R07

Decor: walnut







63

**Door filling** 

Model: radius R01 Decor: white 64

**Door filling** 

Model: non-standard Decor: golden oak







**65** 

**Door filling** 

Model: non-standard Decor: anthracite 66

**Door filling** 

Model: classic C02
Decor: dark oak/Mooreiche
oak







**67** 

#### **Door filling**

Model: classic C09
Decor: anthracite

68

#### **Door filling**

Model: classic C05 Decor: g