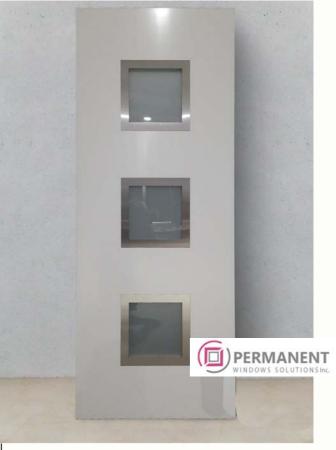

uction.

Characteristics of the REHAU profiles:

- safe and environment-friendly
- do not corrode
- energy-efficient
- do not change colour
- weatherproof
- soundproof







01

**Door filling** 

Model: novelty Decor: antique 02

**Door filling** 

Model: square \$10 Decor: golden oak







03

**Door filling** 

Model: novelty Decor: walnut 04

**Door filling** 

Model: novelty Decor: antique







05

**Door filling** 

Model: line L02

Decor: anthracite

06

**Door filling** 

Model: vertical V04
Decor: anthracite







07

#### **Door filling**

Model: vertical V08 Decor: Mooreiche oak 08

#### **Door filling**

Model: horizontal H02 Decor: walnut







09

#### **Door filling**

Model: vertical V09 Decor: anthracite 10

#### **Door filling**

Model: square S10 Decor: white







11

#### **Door filling**

Model: vertical V05 Decor: golden oak 12

#### **Door filling**

Model: square S01 Decor: white







13

**Door filling** 

Model: vertical V17 Decor: Mooreiche oak

14

**Door filling** 

Model: line L01 Decor: white







15

#### **Door filling**

Model: square \$16 Decor: golden oak 16

#### **Door filling**

Model: vertical V23 Decor: anthracite







17

#### **Door filling**

Model: vertical V05 Decor: Mooreiche oak 18

#### **Door filling**

Model: line L08
Decor: white







19

**Door filling** 

Model: vertical V05
Decor: anthracite

20

**Door filling** 

Model: square S02

Decor: Mooreiche oak







21

**Door filling** 

Model: square S09 Decor: anthracite

**22** 

**Door filling** 

Model: square S02

Decor: white







**23** 

**Door fi