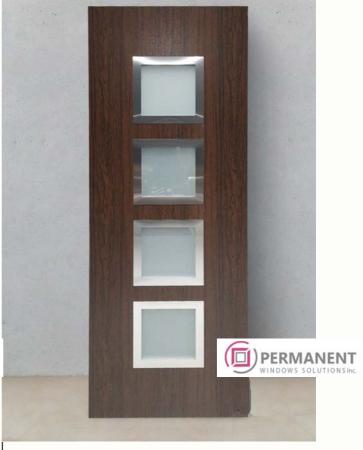

#### **Door filling**

Model: square S01 Decor: white

13

**Door filling** 

Model: vertical V17 Decor: Mooreiche oak

14

**Door filling** 

Model: line L01 Decor: white