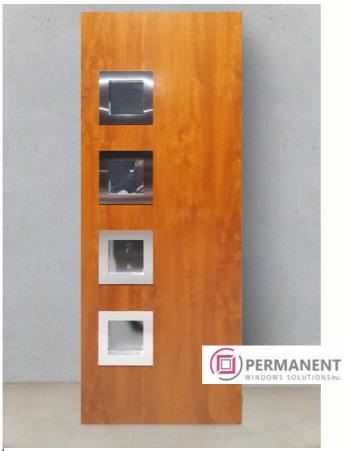

#### **Door filling**

Model: square S01 Decor: white

13

**Door filling** 

Model: vertical V17 Decor: Mooreiche oak

14

**Door filling** 

Model: line L01 Decor: white