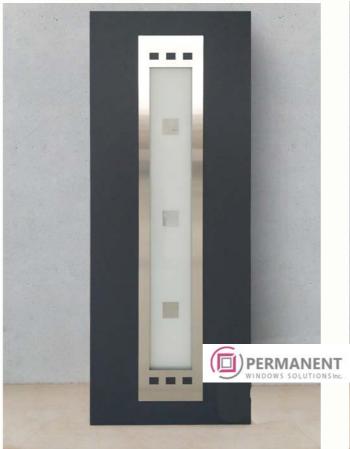

7** 

**Door filling** 

Model: vertical V31 Decor: white 48

**Door filling** 

Model: novelty Decor: golden oak







**49** 

**Door filling** 

Model: vertical V28 Decor: antique **50** 

**Door filling** 

Model: non-standard Decor: umbra matt







**51** 

**Door filling** 

Model: non-standard Decor: anthracite **52** 

**Door filling** 

Model: horizontal H04 Decor: golden oak







**5**3

**Door filling** 

Model: vertical V05 Decor: red **54** 

**Door filling** 

Model: non-standard

Decor: quartz







**55** 

**Door filling** 

Model: vertical V31 Decor: white/aluminum **56** 

**Door filling** 

Model: vertical V19 Decor: walnut







**57** 

**Door filling** 

Model: vertical V34 Decor: golden oak **58** 

**Door filling** 

Model: vertical V15 Decor: anthracite







**59** 

**Door filling** 

Model: vertical V13

Decor: anthracite

**60** 

**Door filling** 

Model: square S25 Decor: anthracite







61

**Door filling** 

Model: square S20

Decor: golden oak

**62** 

**Door filling** 

Model: radius R07

Decor: walnut







63

**Door filling** 

Model: radius R01 Decor: white 64

**Door filling** 

Model: non-standard Decor: golden oak







**65** 

**Door filling** 

Model: non-standard Decor: anthracite 66

**Door filling** 

Model: classic C02
Decor: dark oak/Mooreiche
oak







**67** 

#### **Door filling**

Model: classic C09
Decor: anthracite

68

#### **Door filling**

Model: classic C05 Decor: golden oak







69

#### **Door filling**

Model: non-standard
Decor: anthracite/black inox

**70** 

#### **Door filling**

Model: non-