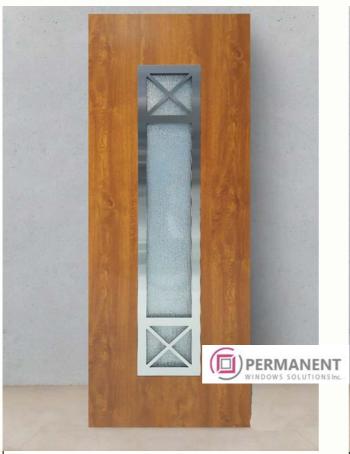

01

**Door filling** 

Model: novelty Decor: antique 02

**Door filling** 

Model: square \$10 Decor: golden oak

03

**Door filling** 

Model: novelty Decor: walnut 04