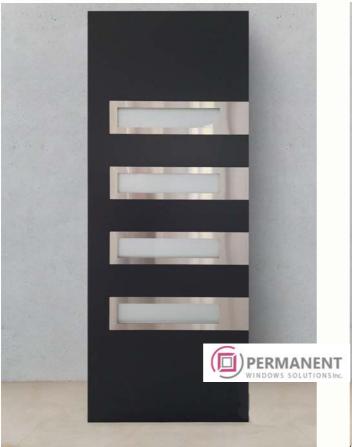

racite







17

#### **Door filling**

Model: vertical V05 Decor: Mooreiche oak 18

#### **Door filling**

Model: line L08
Decor: white







19

**Door filling** 

Model: vertical V05
Decor: anthracite

20

**Door filling** 

Model: square S02

Decor: Mooreiche oak







21

**Door filling** 

Model: square S09 Decor: anthracite

**22** 

**Door filling** 

Model: square S02

Decor: white







**23** 

**Door filling** 

Model: square \$02 Decor: golden oak 24

**Door filling** 

Model: square S04 Decor: white







**25** 

**Door filling** 

Model: vertical V01 Decor: Mooreiche oak **26** 

**Door filling** 

Model: vertical V05

Decor: anthracite







**27** 

**Door filling** 

Model: line L01

Decor: Mooreiche oak

28

**Door filling** 

Model: vertical V09

Decor: white







29

**Door filling** 

Model: horizontal H04 Decor: anthracite 30

**Door filling** 

Model: radius R03 Decor: golden oak







31

**Door filling** 

Model: vertical V01

Decor: basalt

**32** 

**Door filling** 

Model: novelty Decor: basalt







33

**Door filling** 

Model: vertical V25 Decor: anthracite 34

**Door filling** 

Model: vertical V25 Decor: walnut







35

**Door filling** 

Model: novelty Decor: white

36

**Door filling** 

Model: novelty Decor: basalt







37

#### **Door filling**

Model: vertical V05 Decor: anthracite/golden

oak

38

#### **Door filling**

Model: square S09

Decor: white







39

**Door filling** 

Model: radius R06 Decor: walnut 40

**Door filling** 

Model: radius R05

Decor: Mooreiche oak







41

**Door filling** 

Model: vertical