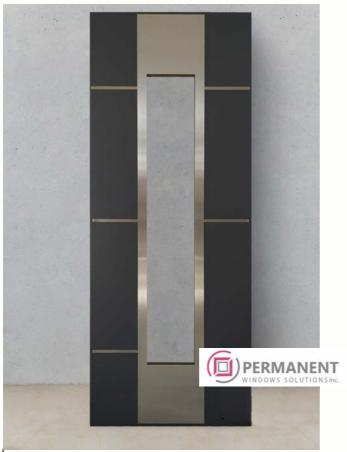

**Door filling** 

Model: radius R06 Decor: walnut 40

**Door filling** 

Model: radius R05

Decor: Mooreiche oak







41

**Door filling** 

Model: vertical V10 Decor: golden oak **42** 

**Door filling** 

Model: square S07 Decor: anthracite







43

**Door filling** 

Model: novelty

Decor: dark oak/Mooreiche

oak

44

**Door filling** 

Model: line L01 Decor: basalt







45

#### **Door filling**

Model: vertical V17

Decor: sand
anthracite/golden oak

46

#### **Door filling**

Model: vertical V31 Decor: sand anthracite







**47** 

**Door filling** 

Model: vertical V31 Decor: white 48

**Door filling** 

Model: novelty Decor: golden oak







**49** 

**Door filling** 

Model: vertical V28 Decor: antique **50** 

**Door filling** 

Model: non-standard Decor: umbra matt







**51** 

**Door filling** 

Model: non-standard Decor: anthracite **52** 

**Door filling** 

Model: horizontal H04 Decor: golden oak







**5**3

**Door filling** 

Model: vertical V05 Decor: red **54** 

**Door filling** 

Model: non-standard

Decor: quartz







**55** 

**Door filling** 

Model: vertical V31 Decor: white/aluminum **56** 

**Door filling** 

Model: vertical V19 Decor: walnut







**57** 

**Door filling** 

Model: vertical V34 Decor: golden oak **58** 

**Door filling** 

Model: vertical V15 Decor: anthracite







**59** 

**Door filling** 

Model: vertical V13

Decor: anthracite

**60** 

**Door filling** 

Model: square S25 Decor: anthracite







61

**Door filling** 

Model: square S20

Decor: golden oak

**62** 

**Door filling** 

Model: radius R07

De