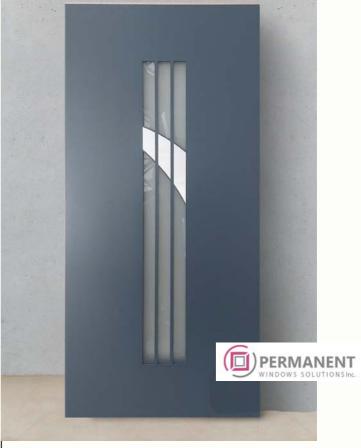

or filling** 

Model: vertical V34 Decor: golden oak **58** 

**Door filling** 

Model: vertical V15 Decor: anthracite







**59** 

**Door filling** 

Model: vertical V13

Decor: anthracite

**60** 

**Door filling** 

Model: square S25 Decor: anthracite







61

**Door filling** 

Model: square S20

Decor: golden oak

**62** 

**Door filling** 

Model: radius R07

Decor: walnut







63

**Door filling** 

Model: radius R01 Decor: white 64

**Door filling** 

Model: non-standard Decor: golden oak







**65** 

**Door filling** 

Model: non-standard Decor: anthracite 66

**Door filling** 

Model: classic C02
Decor: dark oak/Mooreiche
oak







**67** 

#### **Door filling**

Model: classic C09
Decor: anthracite

68

#### **Door filling**

Model: classic C05 Decor: golden oak







69

#### **Door filling**

Model: non-standard
Decor: anthracite/black inox

**70** 

#### **Door filling**

Model: non-standard

Decor: basalt







71

**Door filling** 

Model: vertical V32

Decor: white

**72** 

**Door filling** 

Model: vertical M35

Decor: golden oak

#### **DESIGN GALLERY**

We will be glad to see you in our design gallery. Here we have samples of European-style windows and doors.

You can stop-by and check our new door solutions for your replacement project.





### Visit our virtual showroom



HPL-PANELS CATALO

PTIONS

#### **Edmonton**

- 6735 50 St. Edmonton, AB
- **1** 780 292 2848
- info@permasol.ca
- www.permasol.ca

#### Calgary

- 0
- 403 554 2610
- info@permasol.ca
- www.permasol.ca





Surprise yourself with our quality and price!