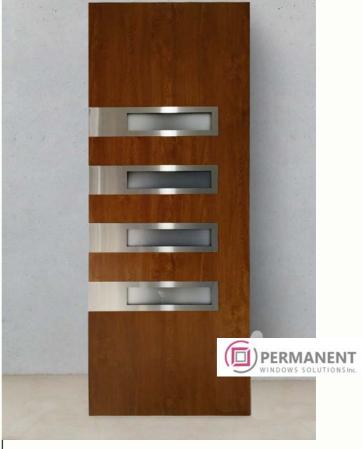

Door filling** 

Model: radius R06 Decor: walnut 40

**Door filling** 

Model: radius R05

Decor: Mooreiche oak







41

**Door filling** 

Model: vertical V10 Decor: golden oak **42** 

**Door filling** 

Model: square S07 Decor: anthracite







43

**Door filling** 

Model: novelty

Decor: dark oak/Mooreiche

oak

44

**Door filling** 

Model: line L01 Decor: basalt







45

#### **Door filling**

Model: vertical V17

Decor: sand
anthracite/golden oak

46

#### **Door filling**

Model: vertical V31 Decor: sand anthracite







**47** 

**Door filling** 

Model: vertical V31 Decor: white 48

**Door filling** 

Model: novelty Decor: golden oak







**49** 

**Door filling** 

Model: vertical V28 Decor: antique **50** 

**Door filling** 

Model: non-standard Decor: umbra matt







**51** 

**Door filling** 

Model: non-standard Decor: anthracite **52** 

**Door filling** 

Model: horizontal H04 Decor: golden oak







**5**3

**Door filling** 

Model: vertical V05 Decor: red **54** 

**Door filling** 

Model: non-standard

Decor: quartz







**55** 

**Door filling** 

Model: vertical V31 Decor: white/aluminum **56** 

**Door filling** 

Model: vertical V19 Decor: walnut







**57** 

**Door filling** 

Model: vertical V34 Decor: golden oak **58** 

**Door filling** 

Model: vertical V15 Decor: anthracite







**59** 

**Door filling** 

Model: vertical V13

Decor: anthracite

**60** 

**Door filling** 

Model: square S25 Decor: anthracite







61

**Door filling** 

Model: square S20

Decor: golden oak

**62** 

**Door filling** 

Model: radius R07

Deco