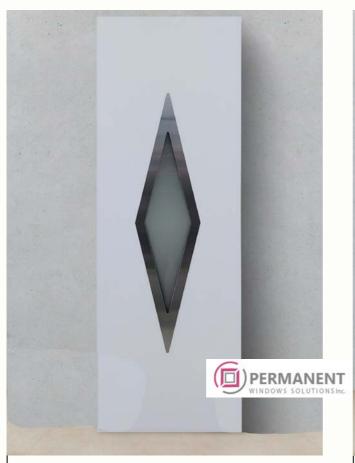

#### **Door filling**

Model: square S01 Decor: white

13

**Door filling** 

Model: vertical V17 Decor: Mooreiche oak

14

**Door filling** 

Model: line L01 Decor: white