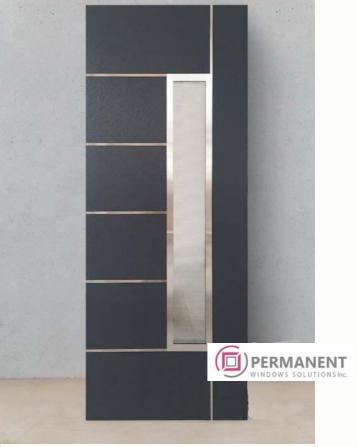

del: novelty Decor: basalt







33

**Door filling** 

Model: vertical V25 Decor: anthracite 34

**Door filling** 

Model: vertical V25 Decor: walnut







35

**Door filling** 

Model: novelty Decor: white

36

**Door filling** 

Model: novelty Decor: basalt







37

#### **Door filling**

Model: vertical V05 Decor: anthracite/golden

oak

38

#### **Door filling**

Model: square S09

Decor: white







39

**Door filling** 

Model: radius R06 Decor: walnut 40

**Door filling** 

Model: radius R05

Decor: Mooreiche oak







41

**Door filling** 

Model: vertical V10 Decor: golden oak **42** 

**Door filling** 

Model: square S07 Decor: anthracite







43

**Door filling** 

Model: novelty

Decor: dark oak/Mooreiche

oak

44

**Door filling** 

Model: line L01 Decor: basalt







45

#### **Door filling**

Model: vertical V17

Decor: sand
anthracite/golden oak

46

#### **Door filling**

Model: vertical V31 Decor: sand anthracite







**47** 

**Door filling** 

Model: vertical V31 Decor: white 48

**Door filling** 

Model: novelty Decor: golden oak







**49** 

**Door filling** 

Model: vertical V28 Decor: antique **50** 

**Door filling** 

Model: non-standard Decor: umbra matt







**51** 

**Door filling** 

Model: non-standard Decor: anthracite **52** 

**Door filling** 

Model: horizontal H04 Decor: golden oak







**5**3

**Door filling** 

Model: vertical V05 Decor: red **54** 

**Door filling** 

Model: non-standard

Decor: quartz







**55** 

**Door filling** 

Model: vertical V31 Decor: white/aluminum **56** 

**Door filling** 

Model: vert