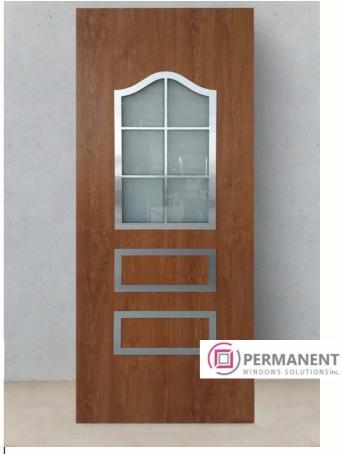

01

**Door filling** 

Model: novelty Decor: antique 02

**Door filling** 

Model: square \$10 Decor: golden oak

03

**Door filling** 

Model: novelty Decor: walnut 04