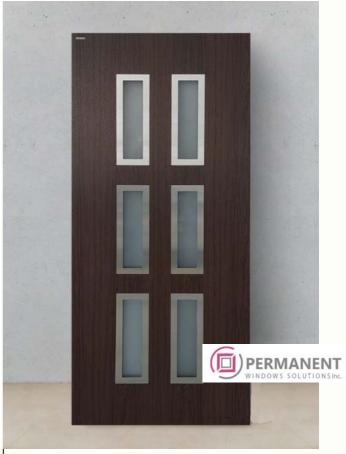

#### **Door filling**

Model: line L08
Decor: white

19

**Door filling** 

Model: vertical V05
Decor: anthracite

20

**Door filling** 

Model: square S02