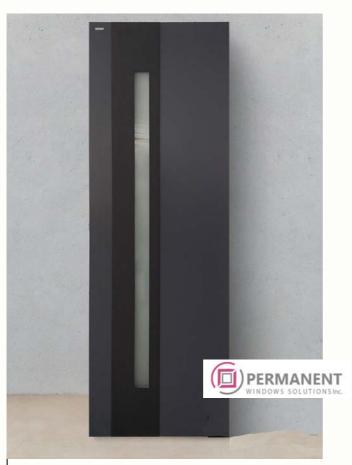

Door filling** 

Model: vertical V34 Decor: golden oak **58** 

**Door filling** 

Model: vertical V15 Decor: anthracite







**59** 

**Door filling** 

Model: vertical V13

Decor: anthracite

**60** 

**Door filling** 

Model: square S25 Decor: anthracite







61

**Door filling** 

Model: square S20

Decor: golden oak

**62** 

**Door filling** 

Model: radius R07

Decor: walnut







63

**Door filling** 

Model: radius R01 Decor: white 64

**Door filling** 

Model: non-standard Decor: golden oak







**65** 

**Door filling** 

Model: non-standard Decor: anthracite 66

**Door filling** 

Model: classic C02
Decor: dark oak/Mooreiche
oak







**67** 

#### **Door filling**

Model: classic C09
Decor: anthracite

68

#### **Door filling**

Model: classic C05 Decor: golden oak







69

#### **Door filling**

Model: non-standard
Decor: anthracite/black inox

**70** 

#### **Door filling**

Model: non-standard

Decor: basalt







71

**Door filling** 

Model: vertical V32

Decor: white

**72** 

**Door filling** 

Model: vertical M35

Decor: golden oak

#### **DESIGN GALLERY**

We will be glad to see you in our design gallery. Here we have samples of European-style windows and doors.

You can stop-by and check our new door solutions for your replacement project.





### Visit our virtual showroom



HPL-PANELS CATALO

PTIONS

#### **Edmonton**

- 6735 50 St. Edmonton, AB
- **1** 780 292 2848
- info@permasol.ca
- www.permasol.ca

#### Calgary

- 0
- 403 554 2610
- info@permasol.ca
- www.permasol.ca





Surprise yourself with our quality and price!