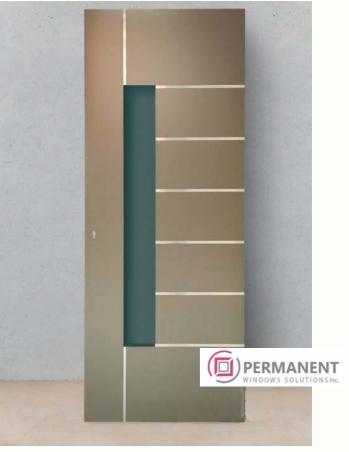

white







19

**Door filling** 

Model: vertical V05
Decor: anthracite

20

**Door filling** 

Model: square S02

Decor: Mooreiche oak







21

**Door filling** 

Model: square S09 Decor: anthracite

**22** 

**Door filling** 

Model: square S02

Decor: white







**23** 

**Door filling** 

Model: square \$02 Decor: golden oak 24

**Door filling** 

Model: square S04 Decor: white







**25** 

**Door filling** 

Model: vertical V01 Decor: Mooreiche oak **26** 

**Door filling** 

Model: vertical V05

Decor: anthracite







**27** 

**Door filling** 

Model: line L01

Decor: Mooreiche oak

28

**Door filling** 

Model: vertical V09

Decor: white







29

**Door filling** 

Model: horizontal H04 Decor: anthracite 30

**Door filling** 

Model: radius R03 Decor: golden oak







31

**Door filling** 

Model: vertical V01

Decor: basalt

**32** 

**Door filling** 

Model: novelty Decor: basalt







33

**Door filling** 

Model: vertical V25 Decor: anthracite 34

**Door filling** 

Model: vertical V25 Decor: walnut







35

**Door filling** 

Model: novelty Decor: white

36

**Door filling** 

Model: novelty Decor: basalt







37

#### **Door filling**

Model: vertical V05 Decor: anthracite/golden

oak

38

#### **Door filling**

Model: square S09

Decor: white







39

**Door filling** 

Model: radius R06 Decor: walnut 40

**Door filling** 

Model: radius R05

Decor: Mooreiche oak







41

**Door filling** 

Model: vertical V10 Decor: golden oak **42** 

**Door filling** 

Model: square S07 Decor: anthracite







43

**Door filling** 

Model: novelty