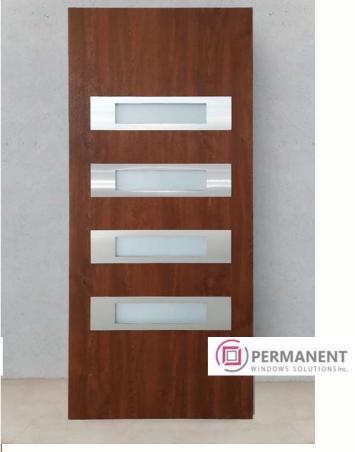

PL-PANELS

Options

# OPTIONS

## The most important part of product selection, whether it is a good or a service that it helps support competitive advantage.





#### **HPL-PANELS**



The Permanent Windows Solutions Inc. team uses the Rehau profiles for window production.

Characteristics of the REHAU profiles:

- safe and environment-friendly
- do not corrode
- energy-efficient
- do not change colour
- weatherproof
- soundproof







01

**Door filling** 

Model: novelty Decor: antique 02

**Door filling** 

Model: square \$10 Decor: golden oak







03

**Door filling** 

Model: novelty Decor: walnut 04

**Door filling** 

Model: novelty Decor: antique







05

**Door filling** 

Model: line L02

Decor: anthracite

06

**Door filling** 

Model: vertical V04
Decor: anthracite







07

#### **Door filling**

Model: vertical V08 Decor: Mooreiche oak 08

#### **Door filling**

Model: horizontal H02 Decor: walnut







09

#### **Door filling**

Model: vertical V09 Decor: anthracite 10

#### **Door filling**

Model: square S10 Decor: white







11

#### **Door filling**

Model: vertical V05 Decor: golden oak 12

#### **Door filling**

Model: square S01 Decor: white







13

**Door filling** 

Model: vertical V17 Decor: Mooreiche oak

14

**Door filling** 

Model: line L01 Decor: white







15

#### **Door filling**

Model: square \$16 Decor: golden oak 16

#### **Door filling**

Model: vertical V23 Decor: anthracite







17

#### **Door filling**

Model: vertical V05 Decor: Mooreiche oak 18

#### **Door filling**

Model: line L08
Decor: white







19

**Doo