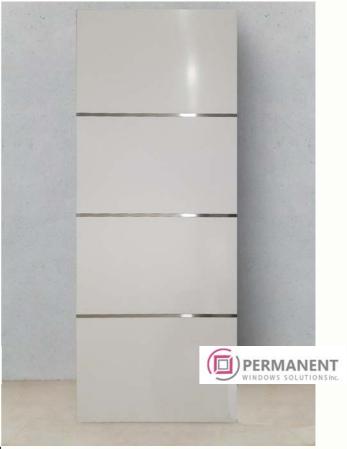

#### **Door filling**

Model: line L08
Decor: white

19

**Door filling** 

Model: vertical V05
Decor: anthracite

20

**Door filling** 

Model: square S02