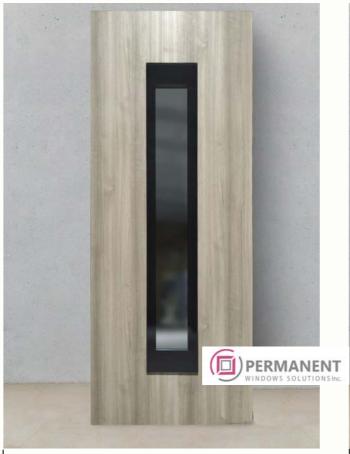

oor filling**

Model: vertical V05 Decor: anthracite/golden

oak

38

#### **Door filling**

Model: square S09

Decor: white







39

**Door filling** 

Model: radius R06 Decor: walnut 40

**Door filling** 

Model: radius R05

Decor: Mooreiche oak







41

**Door filling** 

Model: vertical V10 Decor: golden oak **42** 

**Door filling** 

Model: square S07 Decor: anthracite







43

**Door filling** 

Model: novelty

Decor: dark oak/Mooreiche

oak

44

**Door filling** 

Model: line L01 Decor: basalt







45

#### **Door filling**

Model: vertical V17

Decor: sand
anthracite/golden oak

46

#### **Door filling**

Model: vertical V31 Decor: sand anthracite







**47** 

**Door filling** 

Model: vertical V31 Decor: white 48

**Door filling** 

Model: novelty Decor: golden oak







**49** 

**Door filling** 

Model: vertical V28 Decor: antique **50** 

**Door filling** 

Model: non-standard Decor: umbra matt







**51** 

**Door filling** 

Model: non-standard Decor: anthracite **52** 

**Door filling** 

Model: horizontal H04 Decor: golden oak







**5**3

**Door filling** 

Model: vertical V05 Decor: red **54** 

**Door filling** 

Model: non-standard

Decor: quartz







**55** 

**Door filling** 

Model: vertical V31 Decor: white/aluminum **56** 

**Door filling** 

Model: vertical V19 Decor: walnut







**57** 

**Door filling** 

Model: vertical V34 Decor: golden oak **58** 

**Door filling** 

Model: vertical V15 Decor: anthracite







**59** 

**Door filling** 

Model: vertical V13

Decor: anthracite

**60** 

**Door filling** 

Model: square S25