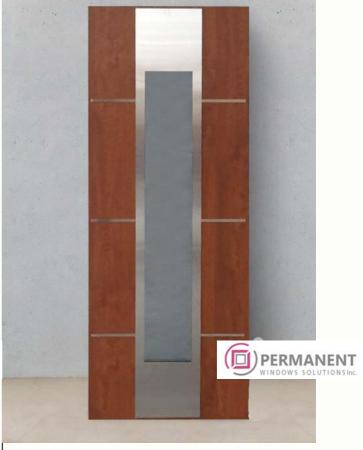

5

**Door filling** 

Model: novelty Decor: white

36

**Door filling** 

Model: novelty Decor: basalt







37

#### **Door filling**

Model: vertical V05 Decor: anthracite/golden

oak

38

#### **Door filling**

Model: square S09

Decor: white







39

**Door filling** 

Model: radius R06 Decor: walnut 40

**Door filling** 

Model: radius R05

Decor: Mooreiche oak







41

**Door filling** 

Model: vertical V10 Decor: golden oak **42** 

**Door filling** 

Model: square S07 Decor: anthracite







43

**Door filling** 

Model: novelty

Decor: dark oak/Mooreiche

oak

44

**Door filling** 

Model: line L01 Decor: basalt







45

#### **Door filling**

Model: vertical V17

Decor: sand
anthracite/golden oak

46

#### **Door filling**

Model: vertical V31 Decor: sand anthracite







**47** 

**Door filling** 

Model: vertical V31 Decor: white 48

**Door filling** 

Model: novelty Decor: golden oak







**49** 

**Door filling** 

Model: vertical V28 Decor: antique **50** 

**Door filling** 

Model: non-standard Decor: umbra matt







**51** 

**Door filling** 

Model: non-standard Decor: anthracite **52** 

**Door filling** 

Model: horizontal H04 Decor: golden oak







**5**3

**Door filling** 

Model: vertical V05 Decor: red **54** 

**Door filling** 

Model: non-standard

Decor: quartz







**55** 

**Door filling** 

Model: vertical V31 Decor: white/aluminum **56** 

**Door filling** 

Model: vertical V19 Decor: walnut







**57** 

**Door filling** 

Model: vertical V34 Decor: golden oak **58** 

**Door filling** 

Model: vertical V15 Decor: anthracit