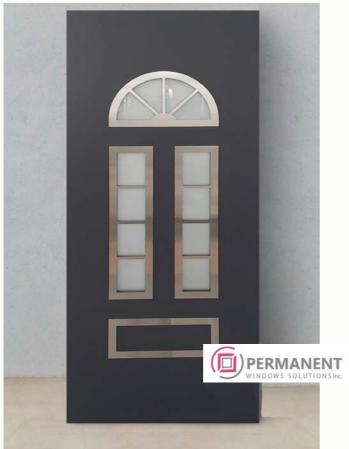

Decor: Mooreiche oak

21

**Door filling** 

Model: square S09 Decor: anthracite

**22** 

**Door filling** 

Model: square S02

Decor: white