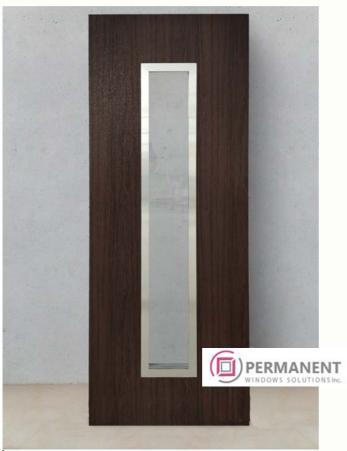

01

**Door filling** 

Model: novelty Decor: antique 02

**Door filling** 

Model: square \$10 Decor: golden oak

03

**Door filling** 

Model: novelty Decor: walnut 04