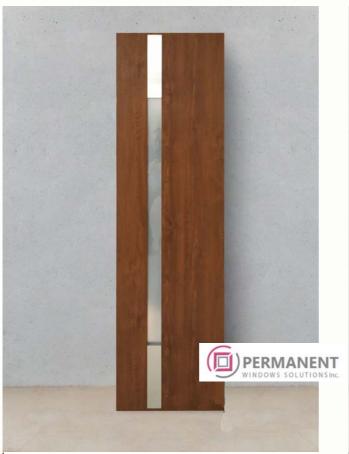

**Door filling** 

Model: novelty Decor: antique

05

**Door filling** 

Model: line L02

Decor: anthracite

06

**Door filling** 