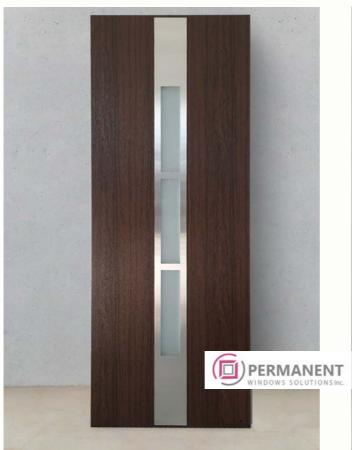

ange colour
- weatherproof
- soundproof







01

**Door filling** 

Model: novelty Decor: antique 02

**Door filling** 

Model: square \$10 Decor: golden oak







03

**Door filling** 

Model: novelty Decor: walnut 04

**Door filling** 

Model: novelty Decor: antique







05

**Door filling** 

Model: line L02

Decor: anthracite

06

**Door filling** 

Model: vertical V04
Decor: anthracite







07

#### **Door filling**

Model: vertical V08 Decor: Mooreiche oak 08

#### **Door filling**

Model: horizontal H02 Decor: walnut







09

#### **Door filling**

Model: vertical V09 Decor: anthracite 10

#### **Door filling**

Model: square S10 Decor: white







11

#### **Door filling**

Model: vertical V05 Decor: golden oak 12

#### **Door filling**

Model: square S01 Decor: white







13

**Door filling** 

Model: vertical V17 Decor: Mooreiche oak

14

**Door filling** 

Model: line L01 Decor: white







15

#### **Door filling**

Model: square \$16 Decor: golden oak 16

#### **Door filling**

Model: vertical V23 Decor: anthracite







17

#### **Door filling**

Model: vertical V05 Decor: Mooreiche oak 18

#### **Door filling**

Model: line L08
Decor: white







19

**Door filling** 

Model: vertical V05
Decor: anthracite

20

**Door filling** 

Model: square S02

Decor: Mooreiche oak







21

**Door filling** 

Model: square S09 Decor: anthracite

**22** 

**Door filling** 

Model: square S02

Decor: white







**23** 

**Door filling** 

Model: square \$02 Decor: golden oak 24

**Door filling** 

Model: square S04 Decor: white







**25** 

**Door fill