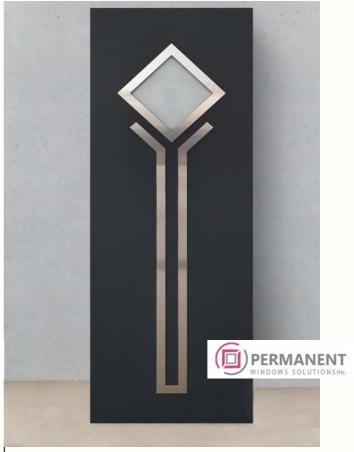

* 

Model: vertical V09

Decor: white







29

**Door filling** 

Model: horizontal H04 Decor: anthracite 30

**Door filling** 

Model: radius R03 Decor: golden oak







31

**Door filling** 

Model: vertical V01

Decor: basalt

**32** 

**Door filling** 

Model: novelty Decor: basalt







33

**Door filling** 

Model: vertical V25 Decor: anthracite 34

**Door filling** 

Model: vertical V25 Decor: walnut







35

**Door filling** 

Model: novelty Decor: white

36

**Door filling** 

Model: novelty Decor: basalt







37

#### **Door filling**

Model: vertical V05 Decor: anthracite/golden

oak

38

#### **Door filling**

Model: square S09

Decor: white







39

**Door filling** 

Model: radius R06 Decor: walnut 40

**Door filling** 

Model: radius R05

Decor: Mooreiche oak







41

**Door filling** 

Model: vertical V10 Decor: golden oak **42** 

**Door filling** 

Model: square S07 Decor: anthracite







43

**Door filling** 

Model: novelty

Decor: dark oak/Mooreiche

oak

44

**Door filling** 

Model: line L01 Decor: basalt







45

#### **Door filling**

Model: vertical V17

Decor: sand
anthracite/golden oak

46

#### **Door filling**

Model: vertical V31 Decor: sand anthracite







**47** 

**Door filling** 

Model: vertical V31 Decor: white 48

**Door filling** 

Model: novelty Decor: golden oak







**49** 

**Door filling** 

Model: vertical V28 Decor: antique **50** 

**Door filling** 

Model: non-standard Decor: umbra matt







**51** 

**Door filling** 

Model: non-standard Decor: anthracite **52** 

**Door filling** 

Model: horizontal H04