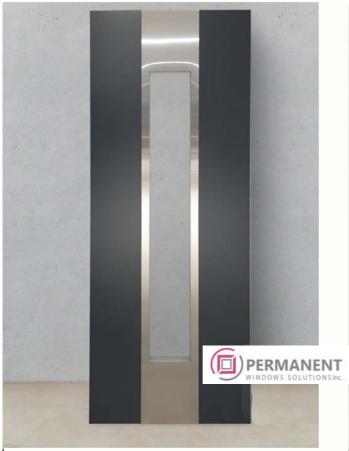

hracite







07

#### **Door filling**

Model: vertical V08 Decor: Mooreiche oak 08

#### **Door filling**

Model: horizontal H02 Decor: walnut







09

#### **Door filling**

Model: vertical V09 Decor: anthracite 10

#### **Door filling**

Model: square S10 Decor: white







11

#### **Door filling**

Model: vertical V05 Decor: golden oak 12

#### **Door filling**

Model: square S01 Decor: white







13

**Door filling** 

Model: vertical V17 Decor: Mooreiche oak

14

**Door filling** 

Model: line L01 Decor: white







15

#### **Door filling**

Model: square \$16 Decor: golden oak 16

#### **Door filling**

Model: vertical V23 Decor: anthracite







17

#### **Door filling**

Model: vertical V05 Decor: Mooreiche oak 18

#### **Door filling**

Model: line L08
Decor: white







19

**Door filling** 

Model: vertical V05
Decor: anthracite

20

**Door filling** 

Model: square S02

Decor: Mooreiche oak







21

**Door filling** 

Model: square S09 Decor: anthracite

**22** 

**Door filling** 

Model: square S02

Decor: white







**23** 

**Door filling** 

Model: square \$02 Decor: golden oak 24

**Door filling** 

Model: square S04 Decor: white







**25** 

**Door filling** 

Model: vertical V01 Decor: Mooreiche oak **26** 

**Door filling** 

Model: vertical V05

Decor: anthracite







**27** 

**Door filling** 

Model: line L01

Decor: Mooreiche oak

28

**Door filling** 

Model: vertical V09

Decor: white







29

**Door filling** 

Model: horizontal H04 Decor: anthracite 30

**Door filling** 

Model: radius R03 Decor: golden oak







31

**Do