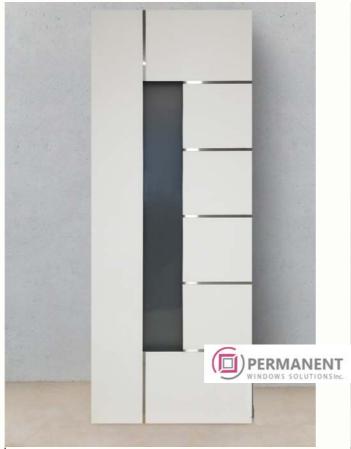

35

**Door filling** 

Model: novelty Decor: white

36

**Door filling** 

Model: novelty Decor: basalt







37

#### **Door filling**

Model: vertical V05 Decor: anthracite/golden

oak

38

#### **Door filling**

Model: square S09

Decor: white







39

**Door filling** 

Model: radius R06 Decor: walnut 40

**Door filling** 

Model: radius R05

Decor: Mooreiche oak







41

**Door filling** 

Model: vertical V10 Decor: golden oak **42** 

**Door filling** 

Model: square S07 Decor: anthracite







43

**Door filling** 

Model: novelty

Decor: dark oak/Mooreiche

oak

44

**Door filling** 

Model: line L01 Decor: basalt







45

#### **Door filling**

Model: vertical V17

Decor: sand
anthracite/golden oak

46

#### **Door filling**

Model: vertical V31 Decor: sand anthracite







**47** 

**Door filling** 

Model: vertical V31 Decor: white 48

**Door filling** 

Model: novelty Decor: golden oak







**49** 

**Door filling** 

Model: vertical V28 Decor: antique **50** 

**Door filling** 

Model: non-standard Decor: umbra matt







**51** 

**Door filling** 

Model: non-standard Decor: anthracite **52** 

**Door filling** 

Model: horizontal H04 Decor: golden oak







**5**3

**Door filling** 

Model: vertical V05 Decor: red **54** 

**Door filling** 

Model: non-standard

Decor: quartz







**55** 

**Door filling** 

Model: vertical V31 Decor: white/aluminum **56** 

**Door filling** 

Model: vertical V19 Decor: walnut







**57** 

**Door filling** 

Model: vertical V34 Decor: golden oak **58** 

**Door filling** 

Model: vertical V15 Decor: anthrac