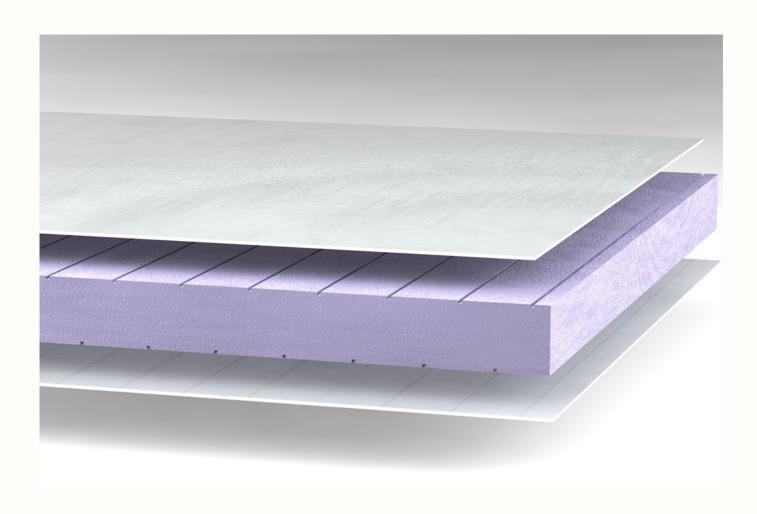

#### ABOUT HPL-PANELS DOORS

The quality of HPL-panels door fillings is based on the quality of COSMO sandwich elements from the German company Weiss CHEMIE, which belongs to the premium class both in terms of quality and in terms of strength and durability.

They are made of high-quality materials and assembled using a special adhesive system of our own design.

To ensure this level of quality, it collaborates with various testing laboratories and centres.

HPL-panel doors are regularly checked their sandwich elements for thermal insulation, sound insulation and impact resistance.

Therefore, these panels provide the maximum level of reliability: in real conditions, they not only fully correspond to the test results, but also exceed them.

HPL-panel doors standard thickness of panels is 32, 40, 44, 54 and 76 mm