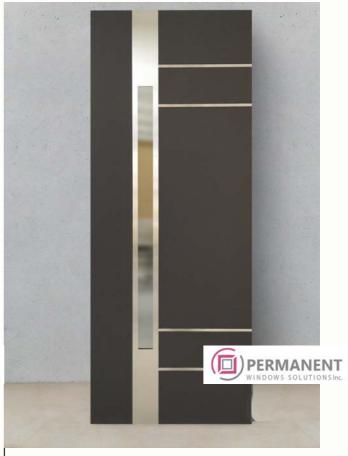

r filling**

Model: vertical V05 Decor: anthracite/golden

oak

38

#### **Door filling**

Model: square S09

Decor: white







39

**Door filling** 

Model: radius R06 Decor: walnut 40

**Door filling** 

Model: radius R05

Decor: Mooreiche oak







41

**Door filling** 

Model: vertical V10 Decor: golden oak **42** 

**Door filling** 

Model: square S07 Decor: anthracite







43

**Door filling** 

Model: novelty

Decor: dark oak/Mooreiche

oak

44

**Door filling** 

Model: line L01 Decor: basalt







45

#### **Door filling**

Model: vertical V17

Decor: sand
anthracite/golden oak

46

#### **Door filling**

Model: vertical V31 Decor: sand anthracite







**47** 

**Door filling** 

Model: vertical V31 Decor: white 48

**Door filling** 

Model: novelty Decor: golden oak







**49** 

**Door filling** 

Model: vertical V28 Decor: antique **50** 

**Door filling** 

Model: non-standard Decor: umbra matt







**51** 

**Door filling** 

Model: non-standard Decor: anthracite **52** 

**Door filling** 

Model: horizontal H04 Decor: golden oak







**5**3

**Door filling** 

Model: vertical V05 Decor: red **54** 

**Door filling** 

Model: non-standard

Decor: quartz







**55** 

**Door filling** 

Model: vertical V31 Decor: white/aluminum **56** 

**Door filling** 

Model: vertical V19 Decor: walnut







**57** 

**Door filling** 

Model: vertical V34 Decor: golden oak **58** 

**Door filling** 

Model: vertical V15 Decor: anthracite







**59** 

**Door filling** 

Model: vertical V13

Decor: anthracite

**60** 

**Door filling** 

Model: square S25 D