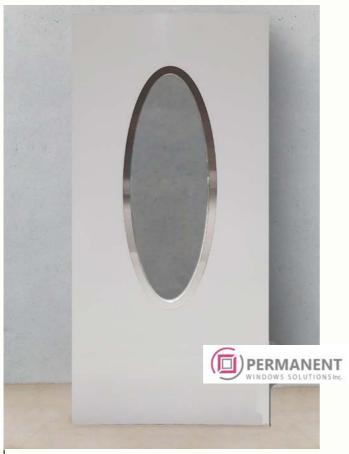

#### **Door filling**

Model: square S01 Decor: white

13

**Door filling** 

Model: vertical V17 Decor: Mooreiche oak

14

**Door filling** 

Model: line L01 Decor: white