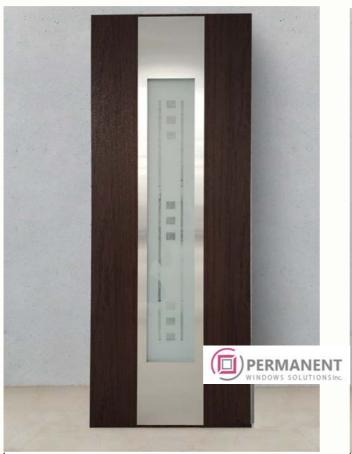

or: antique







05

**Door filling** 

Model: line L02

Decor: anthracite

06

**Door filling** 

Model: vertical V04
Decor: anthracite







07

#### **Door filling**

Model: vertical V08 Decor: Mooreiche oak 08

#### **Door filling**

Model: horizontal H02 Decor: walnut







09

#### **Door filling**

Model: vertical V09 Decor: anthracite 10

#### **Door filling**

Model: square S10 Decor: white







11

#### **Door filling**

Model: vertical V05 Decor: golden oak 12

#### **Door filling**

Model: square S01 Decor: white







13

**Door filling** 

Model: vertical V17 Decor: Mooreiche oak

14

**Door filling** 

Model: line L01 Decor: white







15

#### **Door filling**

Model: square \$16 Decor: golden oak 16

#### **Door filling**

Model: vertical V23 Decor: anthracite







17

#### **Door filling**

Model: vertical V05 Decor: Mooreiche oak 18

#### **Door filling**

Model: line L08
Decor: white







19

**Door filling** 

Model: vertical V05
Decor: anthracite

20

**Door filling** 

Model: square S02

Decor: Mooreiche oak







21

**Door filling** 

Model: square S09 Decor: anthracite

**22** 

**Door filling** 

Model: square S02

Decor: white







**23** 

**Door filling** 

Model: square \$02 Decor: golden oak 24

**Door filling** 

Model: square S04 Decor: white







**25** 

**Door filling** 

Model: vertical V01 Decor: Mooreiche oak **26** 

**Door filling** 

Model: vertical V05

Decor: anthracite







**27** 

**Door filling** 

Model: line L01

Decor: Mooreiche oak

28

**Door filling** 

Model: vertical V09

Decor: white







29

**