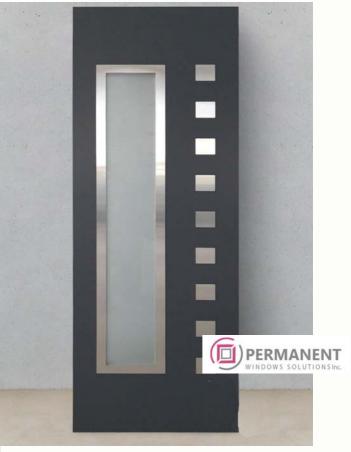

o the test results, but also exceed them.

HPL-panel doors standard thickness of panels is 32, 40, 44, 54 and 76 mm







## HPL-PANELS

Options

# OPTIONS

## The most important part of product selection, whether it is a good or a service that it helps support competitive advantage.





#### **HPL-PANELS**



The Permanent Windows Solutions Inc. team uses the Rehau profiles for window production.

Characteristics of the REHAU profiles:

- safe and environment-friendly
- do not corrode
- energy-efficient
- do not change colour
- weatherproof
- soundproof







01

**Door filling** 

Model: novelty Decor: antique 02

**Door filling** 

Model: square \$10 Decor: golden oak







03

**Door filling** 

Model: novelty Decor: walnut 04

**Door filling** 

Model: novelty Decor: antique







05

**Door filling** 

Model: line L02

Decor: anthracite

06

**Door filling** 

Model: vertical V04
Decor: anthracite







07

#### **Door filling**

Model: vertical V08 Decor: Mooreiche oak 08

#### **Door filling**

Model: horizontal H02 Decor: walnut







09

#### **Door filling**

Model: vertical V09 Decor: anthracite 10

#### **Door filling**

Model: square S10 Decor: white







11

#### **Door filling**

Model: vertical V05 Decor: golden oak 12

#### **Door filling**

Model: square S01 Decor: white







13

**Door filling** 

Model: vertical V17 Decor: Mooreiche oak

14

**Door filling** 

Model: line L01 Decor: white







15

#### **Door filling**

Model: square \$16 Decor: golden oak 16

#### **Door filling**

Model: vertical V23 Decor: anthracite







17

#### **Do