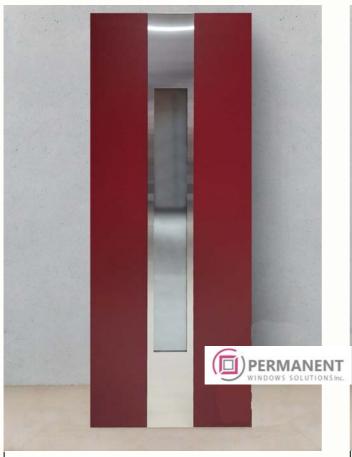

**Door filling** 

Model: vertical V28 Decor: antique **50** 

**Door filling** 

Model: non-standard Decor: umbra matt

**51** 

**Door filling** 

Model: non-standard Decor: anthracite **52** 

**Door filling** 

Model: horizontal H04 Decor: golden oak

**5**3

**Door filling** 

Model: vertical V05 Decor: red **54** 

**Door filling** 

Model: non-standard

Decor: quartz

**55** 