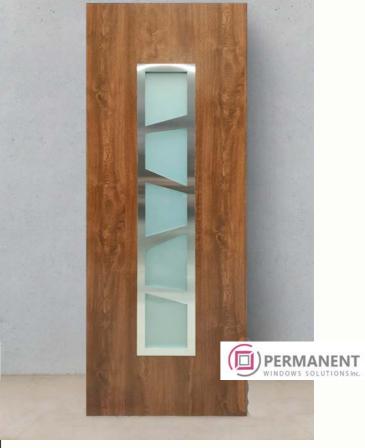

: Mooreiche oak







21

**Door filling** 

Model: square S09 Decor: anthracite

**22** 

**Door filling** 

Model: square S02

Decor: white







**23** 

**Door filling** 

Model: square \$02 Decor: golden oak 24

**Door filling** 

Model: square S04 Decor: white







**25** 

**Door filling** 

Model: vertical V01 Decor: Mooreiche oak **26** 

**Door filling** 

Model: vertical V05

Decor: anthracite







**27** 

**Door filling** 

Model: line L01

Decor: Mooreiche oak

28

**Door filling** 

Model: vertical V09

Decor: white







29

**Door filling** 

Model: horizontal H04 Decor: anthracite 30

**Door filling** 

Model: radius R03 Decor: golden oak







31

**Door filling** 

Model: vertical V01

Decor: basalt

**32** 

**Door filling** 

Model: novelty Decor: basalt







33

**Door filling** 

Model: vertical V25 Decor: anthracite 34

**Door filling** 

Model: vertical V25 Decor: walnut







35

**Door filling** 

Model: novelty Decor: white

36

**Door filling** 

Model: novelty Decor: basalt







37

#### **Door filling**

Model: vertical V05 Decor: anthracite/golden

oak

38

#### **Door filling**

Model: square S09

Decor: white







39

**Door filling** 

Model: radius R06 Decor: walnut 40

**Door filling** 

Model: radius R05

Decor: Mooreiche oak







41

**Door filling** 

Model: vertical V10 Decor: golden oak **42** 

**Door filling** 

Model: square S07 Decor: anthracite







43

**Door filling** 

Model: novelty

Decor: dark oak/Mooreiche

oak

44

**Door filling** 

Model: line L01 Decor: basalt







45

#### **Door filling**

Mod