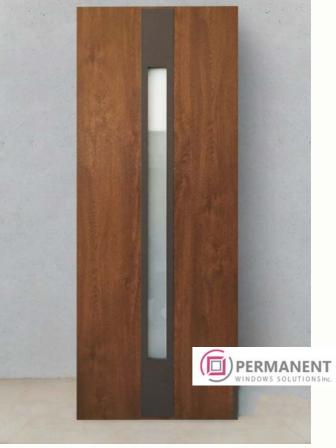

**Door filling** 

Model: novelty Decor: antique

05

**Door filling** 

Model: line L02

Decor: anthracite

06

**Door filling** 