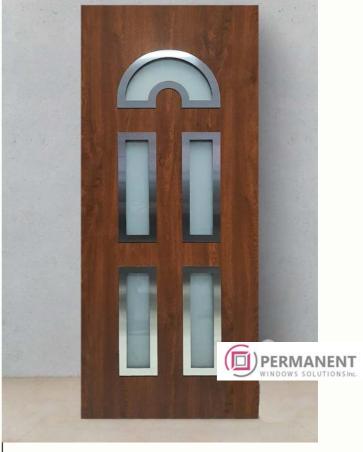

**Door filling** 

Model: vertical V09

Decor: white

29

**Door filling** 

Model: horizontal H04 Decor: anthracite 30

**Door filling** 

Model: radius R03 Decor: golden oak