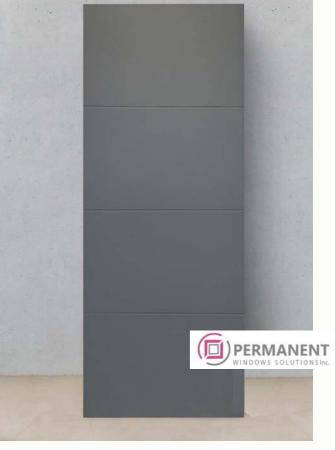

odel: radius R03 Decor: golden oak







31

**Door filling** 

Model: vertical V01

Decor: basalt

**32** 

**Door filling** 

Model: novelty Decor: basalt







33

**Door filling** 

Model: vertical V25 Decor: anthracite 34

**Door filling** 

Model: vertical V25 Decor: walnut







35

**Door filling** 

Model: novelty Decor: white

36

**Door filling** 

Model: novelty Decor: basalt







37

#### **Door filling**

Model: vertical V05 Decor: anthracite/golden

oak

38

#### **Door filling**

Model: square S09

Decor: white







39

**Door filling** 

Model: radius R06 Decor: walnut 40

**Door filling** 

Model: radius R05

Decor: Mooreiche oak







41

**Door filling** 

Model: vertical V10 Decor: golden oak **42** 

**Door filling** 

Model: square S07 Decor: anthracite







43

**Door filling** 

Model: novelty

Decor: dark oak/Mooreiche

oak

44

**Door filling** 

Model: line L01 Decor: basalt







45

#### **Door filling**

Model: vertical V17

Decor: sand
anthracite/golden oak

46

#### **Door filling**

Model: vertical V31 Decor: sand anthracite







**47** 

**Door filling** 

Model: vertical V31 Decor: white 48

**Door filling** 

Model: novelty Decor: golden oak







**49** 

**Door filling** 

Model: vertical V28 Decor: antique **50** 

**Door filling** 

Model: non-standard Decor: umbra matt







**51** 

**Door filling** 

Model: non-standard Decor: anthracite **52** 

**Door filling** 

Model: horizontal H04 Decor: golden oak







**5**3

**Door filling** 

Model: vertical V05 Decor: red **54** 

**Door filling** 

Model: non-standard