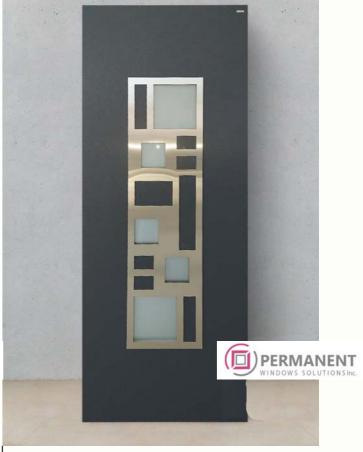

* 

**Door filling** 

Model: vertical V31 Decor: white 48

**Door filling** 

Model: novelty Decor: golden oak







**49** 

**Door filling** 

Model: vertical V28 Decor: antique **50** 

**Door filling** 

Model: non-standard Decor: umbra matt







**51** 

**Door filling** 

Model: non-standard Decor: anthracite **52** 

**Door filling** 

Model: horizontal H04 Decor: golden oak







**5**3

**Door filling** 

Model: vertical V05 Decor: red **54** 

**Door filling** 

Model: non-standard

Decor: quartz







**55** 

**Door filling** 

Model: vertical V31 Decor: white/aluminum **56** 

**Door filling** 

Model: vertical V19 Decor: walnut







**57** 

**Door filling** 

Model: vertical V34 Decor: golden oak **58** 

**Door filling** 

Model: vertical V15 Decor: anthracite







**59** 

**Door filling** 

Model: vertical V13

Decor: anthracite

**60** 

**Door filling** 

Model: square S25 Decor: anthracite







61

**Door filling** 

Model: square S20

Decor: golden oak

**62** 

**Door filling** 

Model: radius R07

Decor: walnut







63

**Door filling** 

Model: radius R01 Decor: white 64

**Door filling** 

Model: non-standard Decor: golden oak







**65** 

**Door filling** 

Model: non-standard Decor: anthracite 66

**Door filling** 

Model: classic C02
Decor: dark oak/Mooreiche
oak







**67** 

#### **Door filling**

Model: classic C09
Decor: anthracite

68

#### **Door filling**

Model: classic C05 Decor: golden oak







69

#### **Door filling**

Model: non-standard
Decor: anthracite/black inox

**70** 

#### **Door filling**

Model: non-st