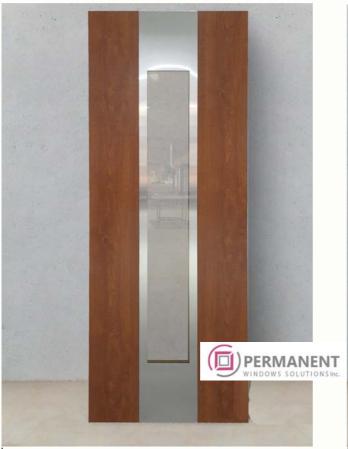

oduction.

Characteristics of the REHAU profiles:

- safe and environment-friendly
- do not corrode
- energy-efficient
- do not change colour
- weatherproof
- soundproof







01

**Door filling** 

Model: novelty Decor: antique 02

**Door filling** 

Model: square \$10 Decor: golden oak







03

**Door filling** 

Model: novelty Decor: walnut 04

**Door filling** 

Model: novelty Decor: antique







05

**Door filling** 

Model: line L02

Decor: anthracite

06

**Door filling** 

Model: vertical V04
Decor: anthracite







07

#### **Door filling**

Model: vertical V08 Decor: Mooreiche oak 08

#### **Door filling**

Model: horizontal H02 Decor: walnut







09

#### **Door filling**

Model: vertical V09 Decor: anthracite 10

#### **Door filling**

Model: square S10 Decor: white







11

#### **Door filling**

Model: vertical V05 Decor: golden oak 12

#### **Door filling**

Model: square S01 Decor: white







13

**Door filling** 

Model: vertical V17 Decor: Mooreiche oak

14

**Door filling** 

Model: line L01 Decor: white







15

#### **Door filling**

Model: square \$16 Decor: golden oak 16

#### **Door filling**

Model: vertical V23 Decor: anthracite







17

#### **Door filling**

Model: vertical V05 Decor: Mooreiche oak 18

#### **Door filling**

Model: line L08
Decor: white







19

**Door filling** 

Model: vertical V05
Decor: anthracite

20

**Door filling** 

Model: square S02

Decor: Mooreiche oak







21

**Door filling** 

Model: square S09 Decor: anthracite

**22** 

**Door filling** 

Model: square S02

Decor: white







**23** 

**Door