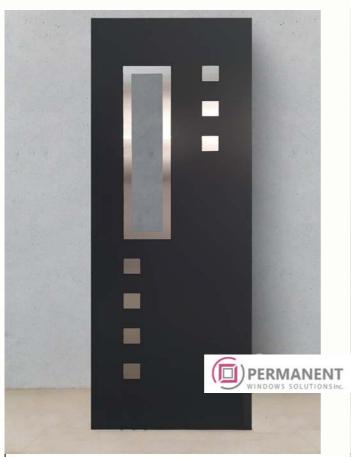

or: Mooreiche oak







21

**Door filling** 

Model: square S09 Decor: anthracite

**22** 

**Door filling** 

Model: square S02

Decor: white







**23** 

**Door filling** 

Model: square \$02 Decor: golden oak 24

**Door filling** 

Model: square S04 Decor: white







**25** 

**Door filling** 

Model: vertical V01 Decor: Mooreiche oak **26** 

**Door filling** 

Model: vertical V05

Decor: anthracite







**27** 

**Door filling** 

Model: line L01

Decor: Mooreiche oak

28

**Door filling** 

Model: vertical V09

Decor: white







29

**Door filling** 

Model: horizontal H04 Decor: anthracite 30

**Door filling** 

Model: radius R03 Decor: golden oak







31

**Door filling** 

Model: vertical V01

Decor: basalt

**32** 

**Door filling** 

Model: novelty Decor: basalt







33

**Door filling** 

Model: vertical V25 Decor: anthracite 34

**Door filling** 

Model: vertical V25 Decor: walnut







35

**Door filling** 

Model: novelty Decor: white

36

**Door filling** 

Model: novelty Decor: basalt







37

#### **Door filling**

Model: vertical V05 Decor: anthracite/golden

oak

38

#### **Door filling**

Model: square S09

Decor: white







39

**Door filling** 

Model: radius R06 Decor: walnut 40

**Door filling** 

Model: radius R05

Decor: Mooreiche oak







41

**Door filling** 

Model: vertical V10 Decor: golden oak **42** 

**Door filling** 

Model: square S07 Decor: anthracite







43

**Door filling** 

Model: novelty

Decor: dark oak/Mooreiche

oak

44

**Door filling** 

Model: line L01 Decor: basalt







45

#### **Door filling**

M