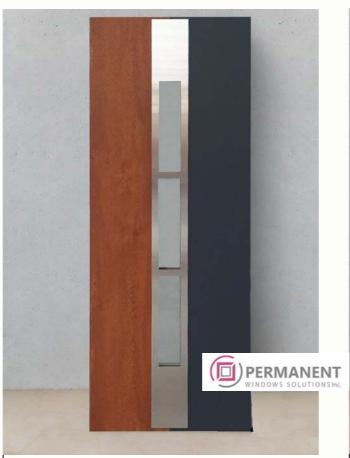

**Door filling** 

Model: novelty Decor: antique

05

**Door filling** 

Model: line L02

Decor: anthracite

06

**Door filling** 