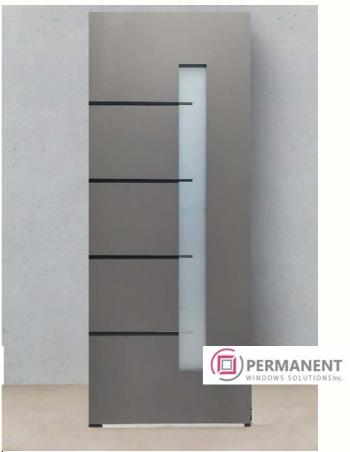

#### **Door filling**

Model: horizontal H02 Decor: walnut

09

**Door filling** 

Model: vertical V09

Decor: white

29

**Door filling** 

Model: horizontal H04 Decor: anthracite 30

**Door filling** 

Model: radius R03 Decor: golden oak