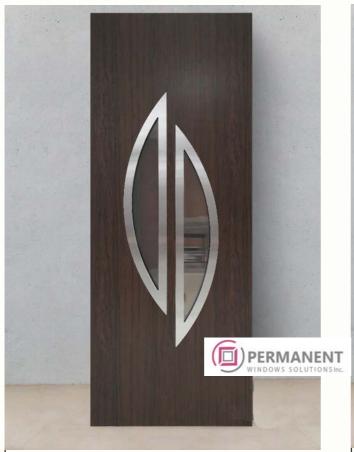

Model: radius R03 Decor: golden oak







31

**Door filling** 

Model: vertical V01

Decor: basalt

**32** 

**Door filling** 

Model: novelty Decor: basalt







33

**Door filling** 

Model: vertical V25 Decor: anthracite 34

**Door filling** 

Model: vertical V25 Decor: walnut







35

**Door filling** 

Model: novelty Decor: white

36

**Door filling** 

Model: novelty Decor: basalt







37

#### **Door filling**

Model: vertical V05 Decor: anthracite/golden

oak

38

#### **Door filling**

Model: square S09

Decor: white







39

**Door filling** 

Model: radius R06 Decor: walnut 40

**Door filling** 

Model: radius R05

Decor: Mooreiche oak







41

**Door filling** 

Model: vertical V10 Decor: golden oak **42** 

**Door filling** 

Model: square S07 Decor: anthracite







43

**Door filling** 

Model: novelty

Decor: dark oak/Mooreiche

oak

44

**Door filling** 

Model: line L01 Decor: basalt







45

#### **Door filling**

Model: vertical V17

Decor: sand
anthracite/golden oak

46

#### **Door filling**

Model: vertical V31 Decor: sand anthracite







**47** 

**Door filling** 

Model: vertical V31 Decor: white 48

**Door filling** 

Model: novelty Decor: golden oak







**49** 

**Door filling** 

Model: vertical V28 Decor: antique **50** 

**Door filling** 

Model: non-standard Decor: umbra matt







**51** 

**Door filling** 

Model: non-standard Decor: anthracite **52** 

**Door filling** 

Model: horizontal H04 Decor: golden oak







**5**3

**Door filling** 

Model: vertical V05 Decor: red **54** 

**Door filling** 

Model: non-standar