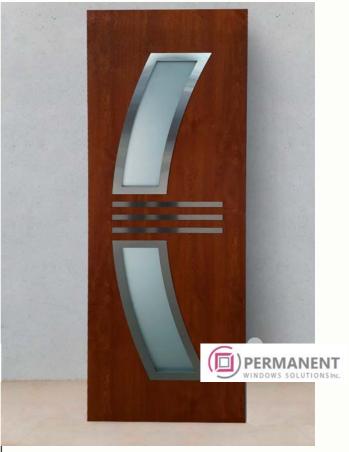

cite







17

#### **Door filling**

Model: vertical V05 Decor: Mooreiche oak 18

#### **Door filling**

Model: line L08
Decor: white







19

**Door filling** 

Model: vertical V05
Decor: anthracite

20

**Door filling** 

Model: square S02

Decor: Mooreiche oak







21

**Door filling** 

Model: square S09 Decor: anthracite

**22** 

**Door filling** 

Model: square S02

Decor: white







**23** 

**Door filling** 

Model: square \$02 Decor: golden oak 24

**Door filling** 

Model: square S04 Decor: white







**25** 

**Door filling** 

Model: vertical V01 Decor: Mooreiche oak **26** 

**Door filling** 

Model: vertical V05

Decor: anthracite







**27** 

**Door filling** 

Model: line L01

Decor: Mooreiche oak

28

**Door filling** 

Model: vertical V09

Decor: white







29

**Door filling** 

Model: horizontal H04 Decor: anthracite 30

**Door filling** 

Model: radius R03 Decor: golden oak







31

**Door filling** 

Model: vertical V01

Decor: basalt

**32** 

**Door filling** 

Model: novelty Decor: basalt







33

**Door filling** 

Model: vertical V25 Decor: anthracite 34

**Door filling** 

Model: vertical V25 Decor: walnut







35

**Door filling** 

Model: novelty Decor: white

36

**Door filling** 

Model: novelty Decor: basalt







37

#### **Door filling**

Model: vertical V05 Decor: anthracite/golden

oak

38

#### **Door filling**

Model: square S09

Decor: white







39

**Door filling** 

Model: radius R06 Decor: walnut 40

**Door filling** 

Model: radius R05

Decor: Mooreiche oak







41

**Door filling** 

Model: vertical V1