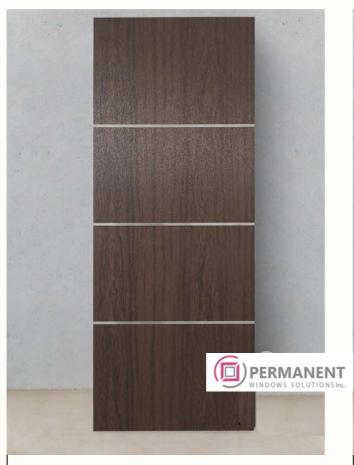

**Door filling** 

Model: novelty Decor: antique

05

**Door filling** 

Model: line L02

Decor: anthracite

06

**Door filling** 

Model: vertical V04
Decor: anthracite

07