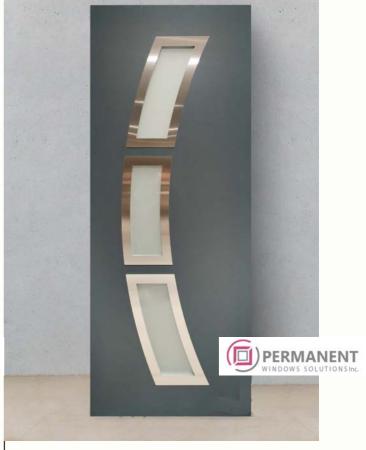

S02

Decor: white







**23** 

**Door filling** 

Model: square \$02 Decor: golden oak 24

**Door filling** 

Model: square S04 Decor: white







**25** 

**Door filling** 

Model: vertical V01 Decor: Mooreiche oak **26** 

**Door filling** 

Model: vertical V05

Decor: anthracite







**27** 

**Door filling** 

Model: line L01

Decor: Mooreiche oak

28

**Door filling** 

Model: vertical V09

Decor: white







29

**Door filling** 

Model: horizontal H04 Decor: anthracite 30

**Door filling** 

Model: radius R03 Decor: golden oak







31

**Door filling** 

Model: vertical V01

Decor: basalt

**32** 

**Door filling** 

Model: novelty Decor: basalt







33

**Door filling** 

Model: vertical V25 Decor: anthracite 34

**Door filling** 

Model: vertical V25 Decor: walnut







35

**Door filling** 

Model: novelty Decor: white

36

**Door filling** 

Model: novelty Decor: basalt







37

#### **Door filling**

Model: vertical V05 Decor: anthracite/golden

oak

38

#### **Door filling**

Model: square S09

Decor: white







39

**Door filling** 

Model: radius R06 Decor: walnut 40

**Door filling** 

Model: radius R05

Decor: Mooreiche oak







41

**Door filling** 

Model: vertical V10 Decor: golden oak **42** 

**Door filling** 

Model: square S07 Decor: anthracite







43

**Door filling** 

Model: novelty

Decor: dark oak/Mooreiche

oak

44

**Door filling** 

Model: line L01 Decor: basalt







45

#### **Door filling**

Model: vertical V17

Decor: sand
anthracite/golden oak

46

#### **Door filling**

Model: vertical V31 Decor: sand anthracite