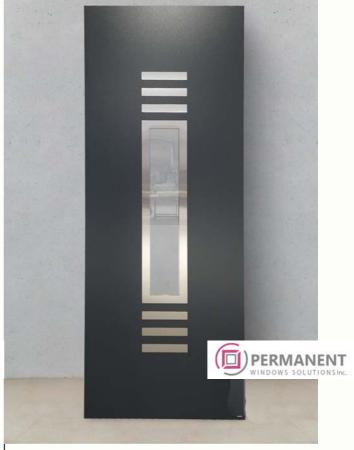

el: square \$10 Decor: golden oak







03

**Door filling** 

Model: novelty Decor: walnut 04

**Door filling** 

Model: novelty Decor: antique







05

**Door filling** 

Model: line L02

Decor: anthracite

06

**Door filling** 

Model: vertical V04
Decor: anthracite







07

#### **Door filling**

Model: vertical V08 Decor: Mooreiche oak 08

#### **Door filling**

Model: horizontal H02 Decor: walnut







09

#### **Door filling**

Model: vertical V09 Decor: anthracite 10

#### **Door filling**

Model: square S10 Decor: white







11

#### **Door filling**

Model: vertical V05 Decor: golden oak 12

#### **Door filling**

Model: square S01 Decor: white







13

**Door filling** 

Model: vertical V17 Decor: Mooreiche oak

14

**Door filling** 

Model: line L01 Decor: white







15

#### **Door filling**

Model: square \$16 Decor: golden oak 16

#### **Door filling**

Model: vertical V23 Decor: anthracite







17

#### **Door filling**

Model: vertical V05 Decor: Mooreiche oak 18

#### **Door filling**

Model: line L08
Decor: white







19

**Door filling** 

Model: vertical V05
Decor: anthracite

20

**Door filling** 

Model: square S02

Decor: Mooreiche oak







21

**Door filling** 

Model: square S09 Decor: anthracite

**22** 

**Door filling** 

Model: square S02

Decor: white







**23** 

**Door filling** 

Model: square \$02 Decor: golden oak 24

**Door filling** 

Model: square S04 Decor: white







**25** 

**Door filling** 

Model: vertical V01 Decor: Mooreiche oak **26** 

**Door filling** 

Model: vertical V05

Decor: anthracite







**2