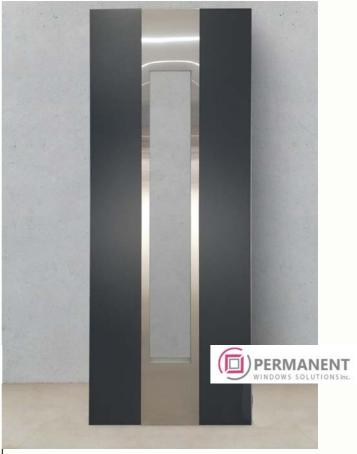

**Door filling** 

Model: novelty Decor: antique

05

**Door filling** 

Model: line L02

Decor: anthracite

06

**Door filling** 