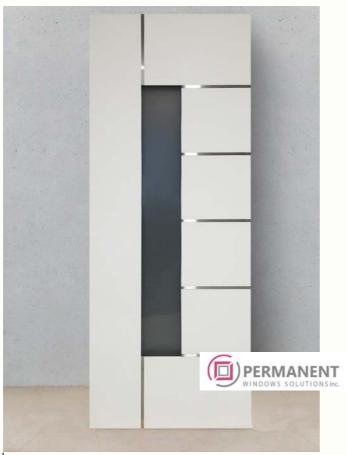

#### **Door filling**

Model: horizontal H02 Decor: walnut

09

**Door filling** 

Model: vertical V09

Decor: white

29

**Door filling** 

Model: horizontal H04 Decor: anthracite 30

**Door filling** 

Model: radius R03 Decor: golden oak