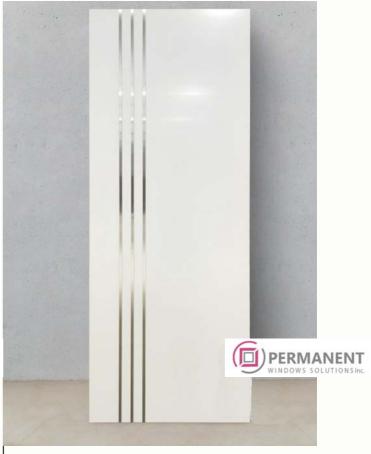

#### **Door filling**

Model: line L08
Decor: white

19

**Door filling** 

Model: vertical V05
Decor: anthracite

20

**Door filling** 

Model: square S02