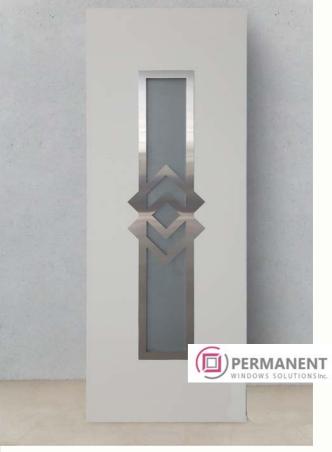

15

#### **Door filling**

Model: square \$16 Decor: golden oak 16

#### **Door filling**

Model: vertical V23 Decor: anthracite







17

#### **Door filling**

Model: vertical V05 Decor: Mooreiche oak 18

#### **Door filling**

Model: line L08
Decor: white







19

**Door filling** 

Model: vertical V05
Decor: anthracite

20

**Door filling** 

Model: square S02

Decor: Mooreiche oak







21

**Door filling** 

Model: square S09 Decor: anthracite

**22** 

**Door filling** 

Model: square S02

Decor: white







**23** 

**Door filling** 

Model: square \$02 Decor: golden oak 24

**Door filling** 

Model: square S04 Decor: white







**25** 

**Door filling** 

Model: vertical V01 Decor: Mooreiche oak **26** 

**Door filling** 

Model: vertical V05

Decor: anthracite







**27** 

**Door filling** 

Model: line L01

Decor: Mooreiche oak

28

**Door filling** 

Model: vertical V09

Decor: white







29

**Door filling** 

Model: horizontal H04 Decor: anthracite 30

**Door filling** 

Model: radius R03 Decor: golden oak







31

**Door filling** 

Model: vertical V01

Decor: basalt

**32** 

**Door filling** 

Model: novelty Decor: basalt







33

**Door filling** 

Model: vertical V25 Decor: anthracite 34

**Door filling** 

Model: vertical V25 Decor: walnut







35

**Door filling** 

Model: novelty Decor: white

36

**Door filling** 

Model: novelty Decor: basalt







37

#### **Door filling**

Model: vertical V05 Decor: anthracite/golden

oak

38

#### **Door filling**

Model: square S09

Decor: white







39

**Door filling** 

Model: radiu