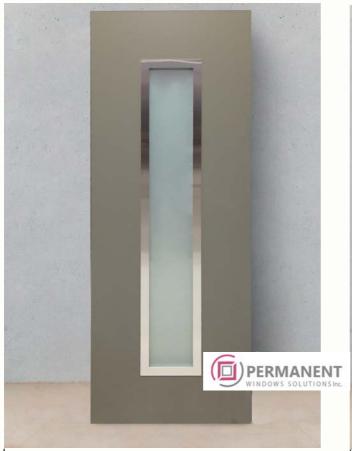

r: white







19

**Door filling** 

Model: vertical V05
Decor: anthracite

20

**Door filling** 

Model: square S02

Decor: Mooreiche oak







21

**Door filling** 

Model: square S09 Decor: anthracite

**22** 

**Door filling** 

Model: square S02

Decor: white







**23** 

**Door filling** 

Model: square \$02 Decor: golden oak 24

**Door filling** 

Model: square S04 Decor: white







**25** 

**Door filling** 

Model: vertical V01 Decor: Mooreiche oak **26** 

**Door filling** 

Model: vertical V05

Decor: anthracite







**27** 

**Door filling** 

Model: line L01

Decor: Mooreiche oak

28

**Door filling** 

Model: vertical V09

Decor: white







29

**Door filling** 

Model: horizontal H04 Decor: anthracite 30

**Door filling** 

Model: radius R03 Decor: golden oak







31

**Door filling** 

Model: vertical V01

Decor: basalt

**32** 

**Door filling** 

Model: novelty Decor: basalt







33

**Door filling** 

Model: vertical V25 Decor: anthracite 34

**Door filling** 

Model: vertical V25 Decor: walnut







35

**Door filling** 

Model: novelty Decor: white

36

**Door filling** 

Model: novelty Decor: basalt







37

#### **Door filling**

Model: vertical V05 Decor: anthracite/golden

oak

38

#### **Door filling**

Model: square S09

Decor: white







39

**Door filling** 

Model: radius R06 Decor: walnut 40

**Door filling** 

Model: radius R05

Decor: Mooreiche oak







41

**Door filling** 

Model: vertical V10 Decor: golden oak **42** 

**Door filling** 

Model: square S07 Decor: anthracite







43

**Door filling** 

Model: novelt