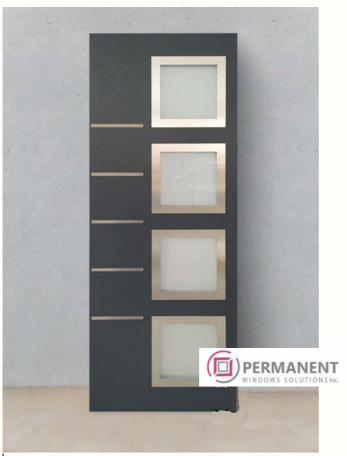

**5**3

**Door filling** 

Model: vertical V05 Decor: red **54** 

**Door filling** 

Model: non-standard

Decor: quartz







**55** 

**Door filling** 

Model: vertical V31 Decor: white/aluminum **56** 

**Door filling** 

Model: vertical V19 Decor: walnut







**57** 

**Door filling** 

Model: vertical V34 Decor: golden oak **58** 

**Door filling** 

Model: vertical V15 Decor: anthracite







**59** 

**Door filling** 

Model: vertical V13

Decor: anthracite

**60** 

**Door filling** 

Model: square S25 Decor: anthracite







61

**Door filling** 

Model: square S20

Decor: golden oak

**62** 

**Door filling** 

Model: radius R07

Decor: walnut







63

**Door filling** 

Model: radius R01 Decor: white 64

**Door filling** 

Model: non-standard Decor: golden oak







**65** 

**Door filling** 

Model: non-standard Decor: anthracite 66

**Door filling** 

Model: classic C02
Decor: dark oak/Mooreiche
oak







**67** 

#### **Door filling**

Model: classic C09
Decor: anthracite

68

#### **Door filling**

Model: classic C05 Decor: golden oak







69

#### **Door filling**

Model: non-standard
Decor: anthracite/black inox

**70** 

#### **Door filling**

Model: non-standard

Decor: basalt







71

**Door filling** 

Model: vertical V32

Decor: white

**72** 

**Door filling** 

Model: vertical M35

Decor: golden oak

#### **DESIGN GALLERY**

We will be glad to see you in our design gallery. Here we have samples of European-style windows and doors.

You can stop-by and check our new door solutions for your replacement project.





### Visit our v