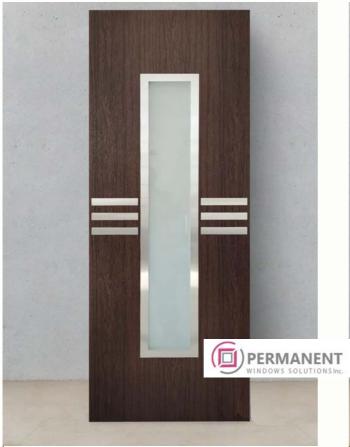

HPL-PANELS

Options

# OPTIONS

## The most important part of product selection, whether it is a good or a service that it helps support competitive advantage.





#### **HPL-PANELS**



The Permanent Windows Solutions Inc. team uses the Rehau profiles for window production.

Characteristics of the REHAU profiles:

- safe and environment-friendly
- do not corrode
- energy-efficient
- do not change colour
- weatherproof
- soundproof







01

**Door filling** 

Model: novelty Decor: antique 02

**Door filling** 

Model: square \$10 Decor: golden oak







03

**Door filling** 

Model: novelty Decor: walnut 04

**Door filling** 

Model: novelty Decor: antique







05

**Door filling** 

Model: line L02

Decor: anthracite

06

**Door filling** 

Model: vertical V04
Decor: anthracite







07

#### **Door filling**

Model: vertical V08 Decor: Mooreiche oak 08

#### **Door filling**

Model: horizontal H02 Decor: walnut







09

#### **Door filling**

Model: vertical V09 Decor: anthracite 10

#### **Door filling**

Model: square S10 Decor: white







11

#### **Door filling**

Model: vertical V05 Decor: golden oak 12

#### **Door filling**

Model: square S01 Decor: white







13

**Door filling** 

Model: vertical V17 Decor: Mooreiche oak

14

**Door filling** 

Model: line L01 Decor: white







15

#### **Door filling**

Model: square \$16 Decor: golden oak 16

#### **Door filling**

Model: vertical V23 Decor: anthracite







17

#### **Door filling**

Model: vertical V05 Decor: Mooreiche oak 18

#### **Door filling**

Model: line L08
Decor: white







19

**D